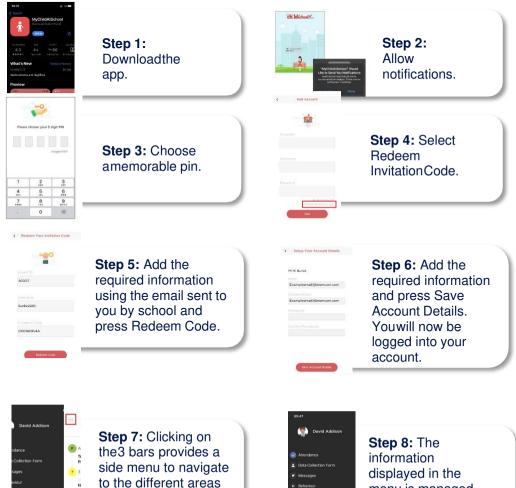

## Access information on your mobile device.

of the parent portal.

menu is managed by the school.

### Access information from your web browser.

| Control of the sector of       | <b>Step 1:</b> Search<br>for<br>MyChildAtSchool<br>Login page.               |                                                                                                              | <b>Step 2:</b> Select<br>Redeem<br>InvitationCode. |
|--------------------------------------------------------------------------------------------------------------------------------------------------------------------------------------------------------------------------------------------------------------------------------------------------------------------------------------------------------------------------------------------------------------------------------------------------------------------------------------------------------------------------------------------------------------------------------------------------------------------------------------------------------------------------------------------------------------------------------------------------------------------------------------------------------------------------------------------------------------------------------------------------------------------------------------------------------------------------------------------------------------------------------------------------------------------------------------------------------------------------------------------------------------------------------------------------------------------------------------------------------------------------------------------------------------------------------------------------------------------------------------------------------------------------------------------------------------------------------------------------------------------------------------------------------------------------------------------------------------------------------------------------------------------------------------------------------------------------------------------------------------------------------------------------------------------------------------------------------------------------------------------------------------------------------------------------------------------------------------------------------------------------------------------------------------------------------------------------------------------------------|------------------------------------------------------------------------------|--------------------------------------------------------------------------------------------------------------|----------------------------------------------------|
| Note to control out of the second sec | Step 3: Add the required information using the email sent to you by school . | RECIPICACIÓN<br>RECIPICACIÓN<br>RECIPICACIÓN<br>RECIPICACIÓN<br>RECIPICACIÓN<br>RECIPICACIÓN<br>RECIPICACIÓN | <b>Step 4:</b> Select<br>Redeem<br>Code.           |
|                                                                                                                                                                                                                                                                                                                                                                                                                                                                                                                                                                                                                                                                                                                                                                                                                                                                                                                                                                                                                                                                                                                                                                                                                                                                                                                                                                                                                                                                                                                                                                                                                                                                                                                                                                                                                                                                                                                                                                                                                                                                                                                                | Step 5: Add the                                                              | need school Kom                                                                                              |                                                    |

**Step 5:** Add the required information Click Save Account Details.

**Step 6:** Log into your MyChildAtSchool Account.

**Step 7:** Login to your email and validate your emailaddress.

**Step 8:** Go back to MyChildAtSchool and log into your account to complete the process.