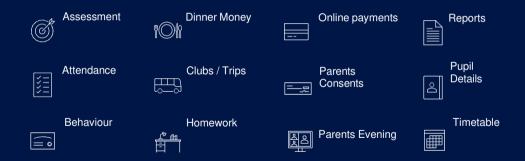

#### What is MCAS?

**MyChildAtSchool** (MCAS) is a portal that can enable parents to view their child's academicperformance in real-time via a web browser mobile app. This facility allows exclusive access to **key academic dates, attendance information** and the personal details the school holds for you and your child. Your school may have launched some or all of the following modules which are available in MCAS: